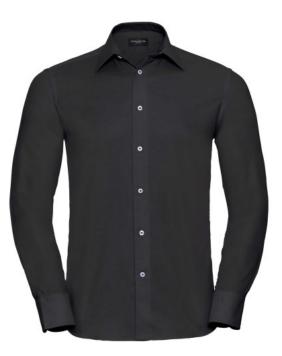

# RUSSELL MEN'S ECARE TAIL OXFORD LONG SLEEVE SHIRT

#### Specification

RUSSELL Men's Long Sleeve Shirt EASY CARE OXFORD.Ideal choice for corporate wear because everyone looks good.Classical collar with or without buttons, two buttons on cuff.70% Cotton / 30% Oxford polyester, 130/135 g / m2.Wash at 40 degrees.EASY CARE - dries quickly, easy to iron